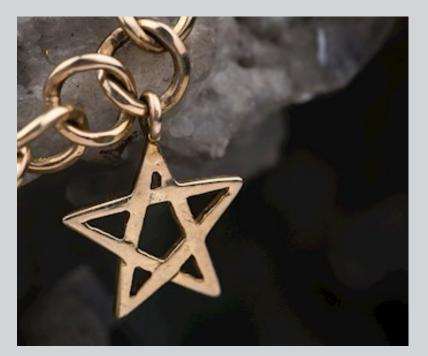

#### Pentagram Circled

\$20

Code: 38

The pentagram is also used for protection, to banish energy or to bring it to you.