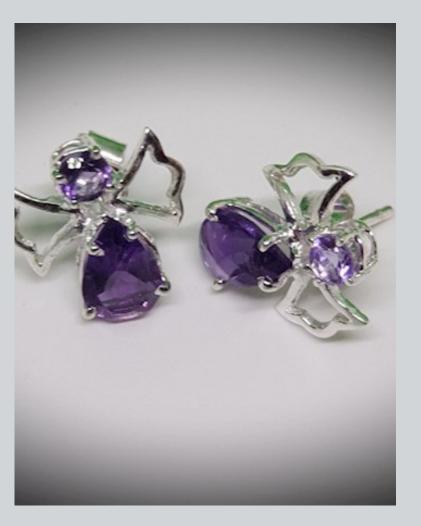

## Amethyst Angel Earrings

Price: \$50

Code: 48

Made in Silver with amethysts, these delicate pieces are wonderful earrings.

### Amethyst Angel Pendants

Price: \$35

Code: 49

Made in Silver with an amethyst, these adorable make for a striking accessory.