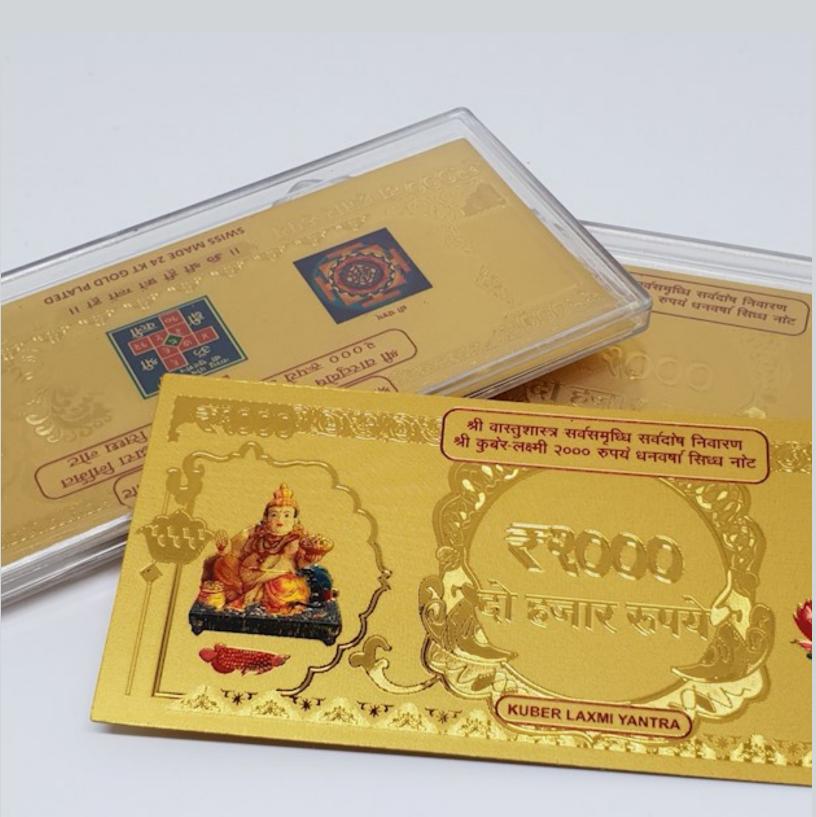

etween our world and that of Faery, the Otherworld. Each point on the star represents a gateway or path of the Higher Self.



**Prosperity Chakra Pendant** 

\$50

Code: 32

Embedded with a real Ruby Gem. Fire up your Prosperity consciousness ! Enhances and Attracts compliments !



### **Crown Chakra Symbol**

Price: \$18

Code: 53

Also known as a thousand petaled lotus or the Sahasrara chakra in sanskrit ! Our connection to the Divine ! Keep yourself Connected to the GPS of your Soul !



## **Throat Chakra Symbol**

Price: \$15

Code: 54

The symbol of the throat chakra - the centre for details and higher creativity. Get your creativity going!

## Rose Pendant Price: \$18 Code: 52 This beautiful silver rose, is a delight to wear.

#### 24K Gold Prosperity Bill

Jewelry Code: 55 \$25





## Silver Ganesha and Laxmi Coin

\$12

Code: 57

The Prosperity Coin. With the symbol of the Shri Yantra - the sacred symbol of the **Godess of Prosperity** on one side, and embossed images of the Elephant God Ganesha (the remover of obstacles) and the **Godess of Prosperity -**Lakshmi, on the other side. These coins are respected for their symbology and reflect both material and spiritual abundance.

| Name                                       | Code | Price |
|--------------------------------------------|------|-------|
| Gold & Diamond Pendant                     | 37   | \$350 |
| Chakra Neckpiece                           | 10   | \$175 |
| Fruit of Life                              | 39   | \$39  |
| Torus Pendant                              | 34   | \$40  |
| Gordian Knot