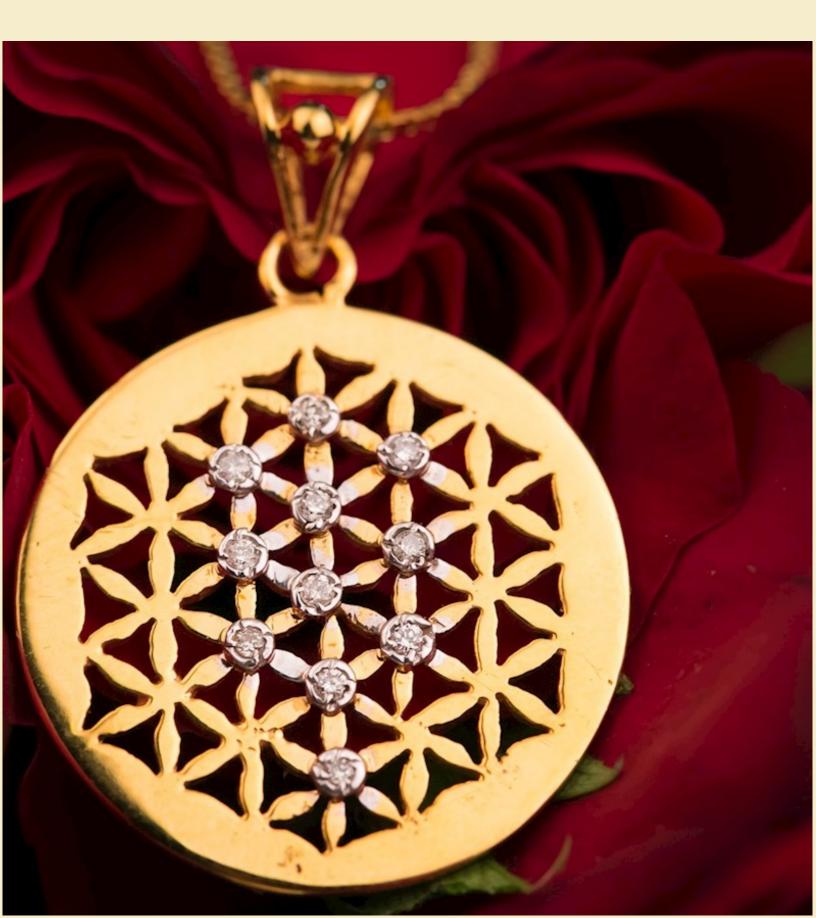

#### Gold & Diamond Pendant

Made in 15K gold with small Diamonds, Exquisite hand crafted Bespoke Jewellery.

Jewelry Code: 37 \$350