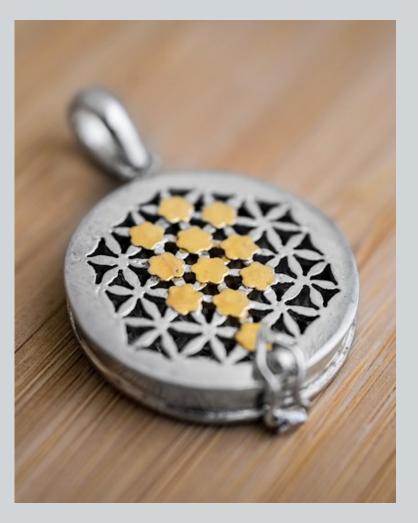

## Aroma Flower of life Pendant

Price: \$85

Code: 2

The symbol of the Tree of life (in gold) superimposed on a base of The Flower of Life. This Pendant doubles up as an Aromatherapy piece as well, put a few drops of your favourite essential oil on a piece of felt or cotton and put it in between the two sides. Smell great and feel energetic & Charged at the same time. This symbol is also an energy generator !