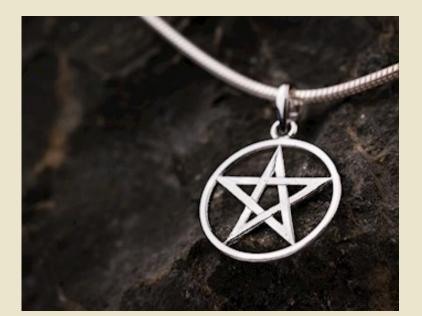

#### Pentagram Circled

\$20

Code: 38

The pentagram is also used for protection, to banish energy or to bring it to you.