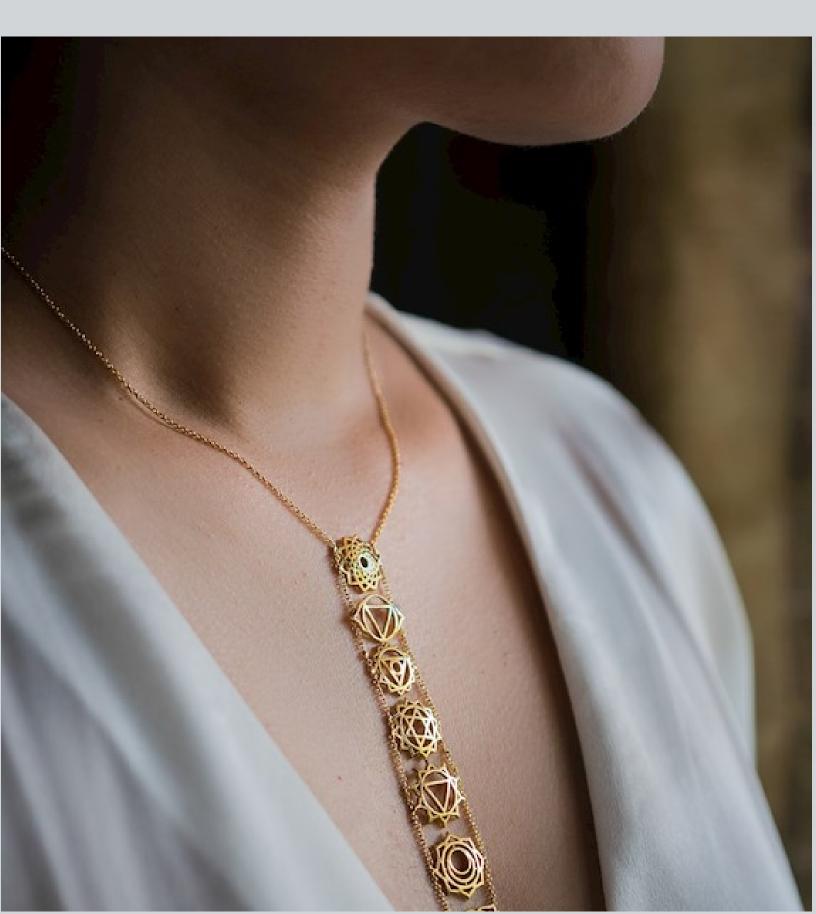

#### Chakra Neckpiece

Long neckpiece with the 7 chakras falling as a pendant in front. Wear on deep neck or a solid color outfit to create a stunning combination.

Silver/Gold Code: 10 \$175