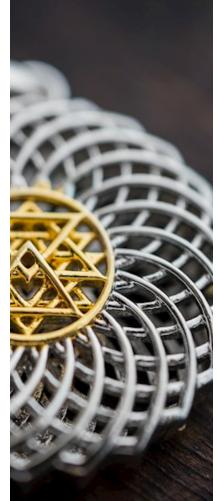

#### Torus of the Godess - Single Sided

\$65 Code: 12

This is a beautiful design, with the symbol of the Godess (Known as the Sriyantra), enclosed in a powerful Torus pattern. Together it creates a powerful energy generator and can be used for wish manifestation or to simply increase well being and abundance for the wearer.

#### Torus of the Godess-Double sided

\$90 Code: 13

This is a beautiful design, with the symbol of the Godess (Known as the Sriyantra), enclosed in a powerful Torus pattern. Together it creates a powerful energy generator and can be used for wish manifestation or to simply increase well being and abundance for the wearer. The design is 3 dimensional, wherein one side is gold plated and the other is made of silver. It can be reversed, to match your outfit.