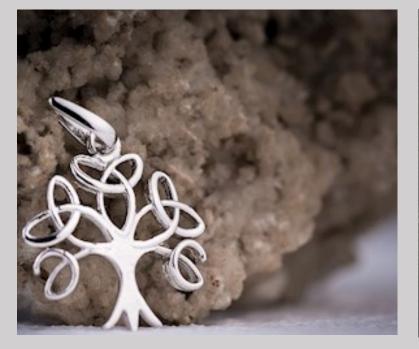

#### **Diamond Angel Earrings**

\$50

Code: 51

Beautiful angel shaped earrings, can be worn as a set with the angel pendant or

Tree of Life - Celtic

\$35 Code: 35

Symbolic of the Tree of Life ! Remembering our True nature, to be connected to our Higher selves !