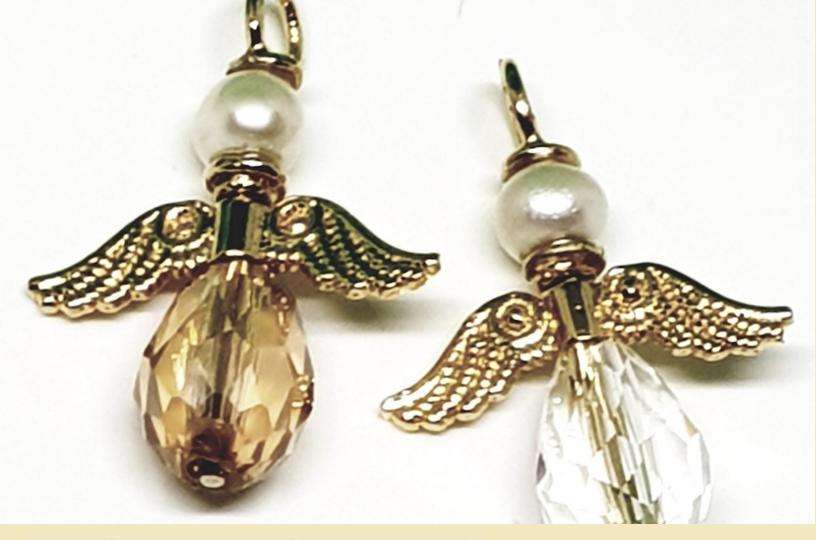

#### **Angel Pendants**

\$35

Code: 47

Made in Silver with crystals, these adorable pieces make a perfect gift for all girls, big or small. Can be worn as a pendant or a charm on a bracelet.