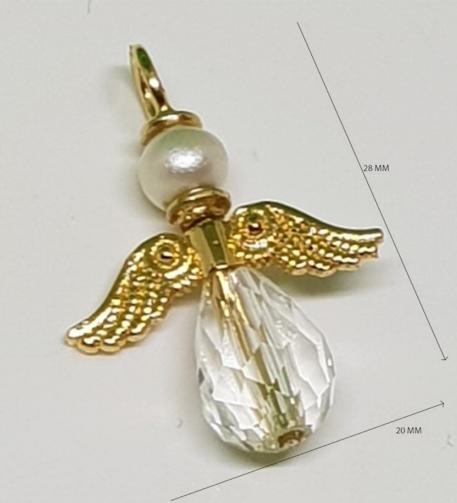

#### **Angel Pendants**

\$35

Code: 47

Made in Silver with crystals, these adorable pieces make a perfect gift for all girls, big or small. Can be worn as a pendant or a charm on a bracelet.