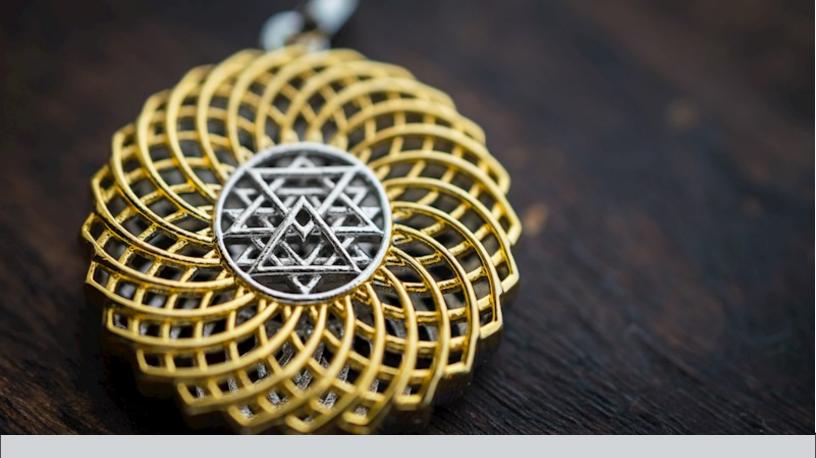

#### Torus of the Godess - Single Sided

\$65 Code: 12

This is a beautiful design, with the symbol of the Godess (Known as the Sriyantra), enclosed in a powerful Torus pattern. Together it creates a powerful energy generator and can be used for wish manifestation or to simply increase well being and abundance for the wearer.

#### Torus of the Godess-Double sided

\$90 Code: 13

This is a beautiful design, with the symbol of the Godess (Known as the Sriyantra), enclosed in a powerful Torus pattern. Together it creates a powerful energy generator and can be used for wish manifestation or to simply increase well being and abundance for the wearer. The design is 3 dimensional, wherein one side is gold plated and the other is made of silver. It can be reversed, to match your outfit.