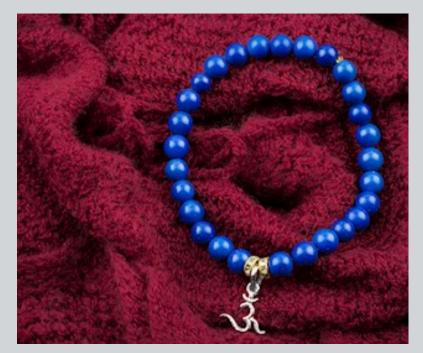

## Blue Bracelet with Om Charm

\$12

Code: 16

The Lapiz Lazuli bracelet with an Aum Charm hanging, gives you the right look and feel for daily wear or for special occasions !