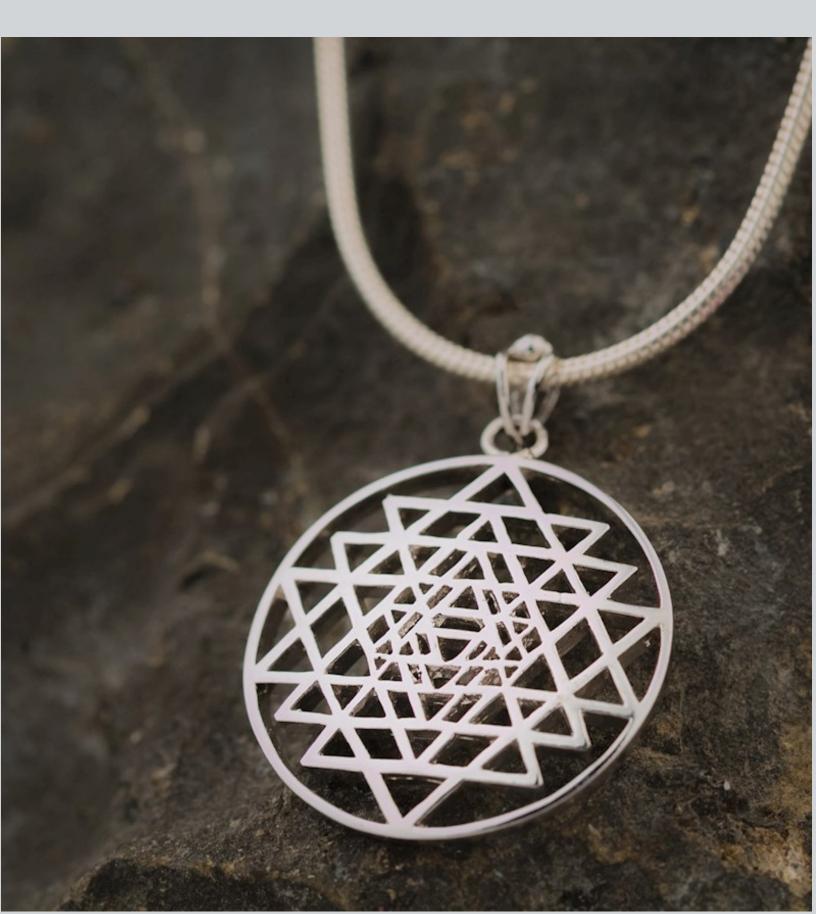

#### Shree Yantra: The Goddess Symbol

The symbol of the Goddess of Wealth-Lakshmi. Attracts abundance & prosperity to the wearer. Looks brilliant & striking, surely a conversation starter !

Jewelry Code: 40 \$70