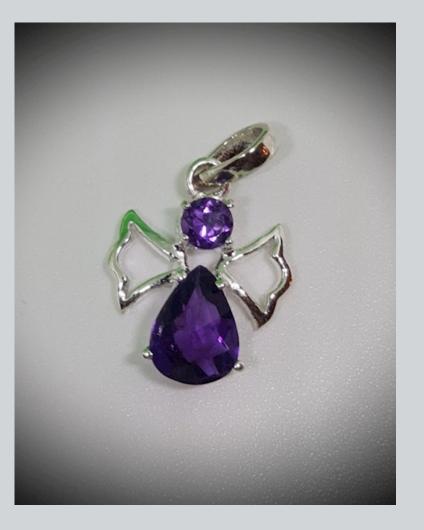

### Amethyst Angel Pendants

Price: \$35

Code: 49

Made in Silver with an amethyst, these adorable make for a striking accessory.