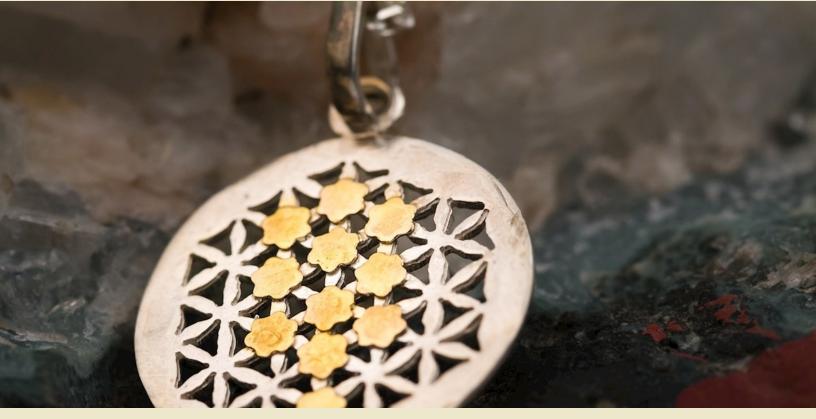

#### Tree and Flower of Life in Silver and Gold

\$75 Code: 45

Silver Flower of Life with Tree of Life done in real 15kt gold. A Classic Head turner ! Our Best Seller !

Flower of Life Earrings \$60 ; Code: 15