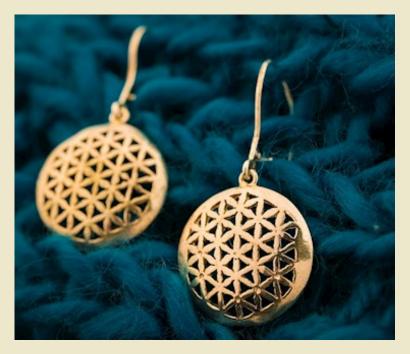

#### Tree and Flower of Life in Silver and Gold

\$75 Code: 45

Silver Flower of Life with Tree of Life done in real 15kt gold. A Classic Head turner ! Our Best Seller !

Flower of Life Earrings \$60 ; Code: 15

Flower of Life Cutwork Earrings, Strike a Pose with them !

Flower of Life Bracelet \$120 ; Code: 30

Flower of Life Cutwork Bracelet, People won't stop looking at your hands !