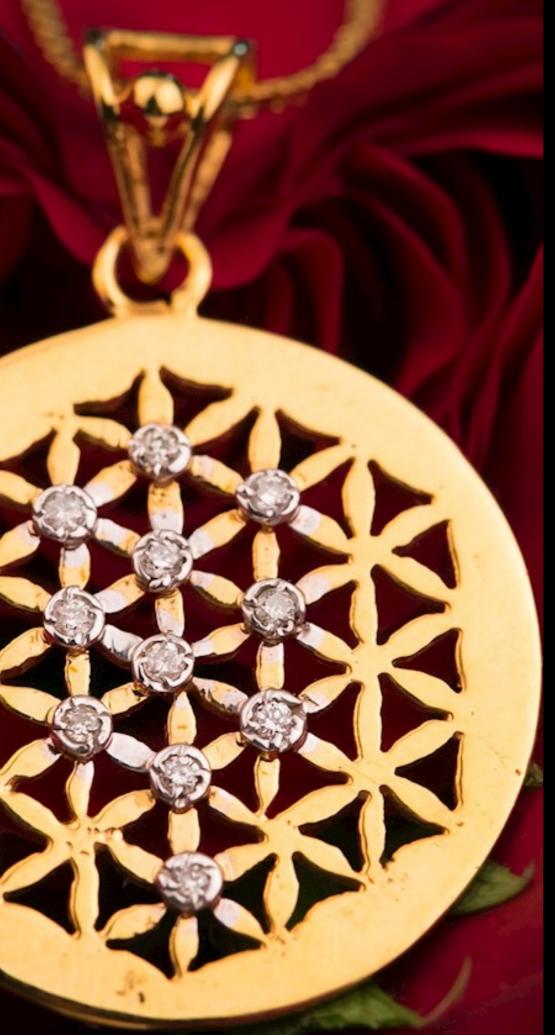

#### Fruit of Life \$39 Code: 39

This pendant represents the sacred geometry symbol known as the Fruit of Life. 13 is the key for unity and for transition between worlds and dimensions. This beautiful piece is sure of be a conversation starter. The Fruit of life is derived from the expansion of the flower of life, and connecting its centre's creates the cube of Metatron. The Fruit of life is both beautiful and powerful!