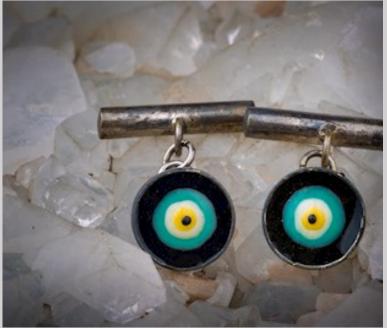

#### **Evil Eye Cufflinks**

#### \$40;

**Code: 20** Oxidized Evil Eye Cufflinks, Protection plus Style ! Shine out in the Parties, meetings !