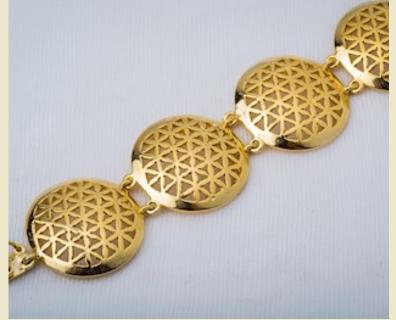

Flower of Life Cutwork Earrings, Strike a Pose with them !

Flower of Life Bracelet \$120 ; Code: 30

Flower of Life Cutwork Bracelet, People won't stop looking at your hands !