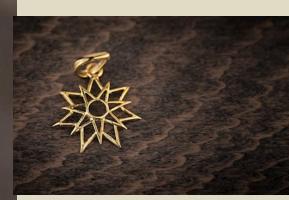

Seed of Life \$40 Code: 23

Helps create new ideas and open new pathways. Treated as a stage in the creation of the flower of life - symbolises the whole universe.

7 Pointed Star Pendant

#### \$40;

#### Code: 29

The 7 pointed star is known as a gateway symbol, a Gate or entrance between our world and that of Faery, the Otherworld. Each point on the star represents a gateway or path of the Higher Self.