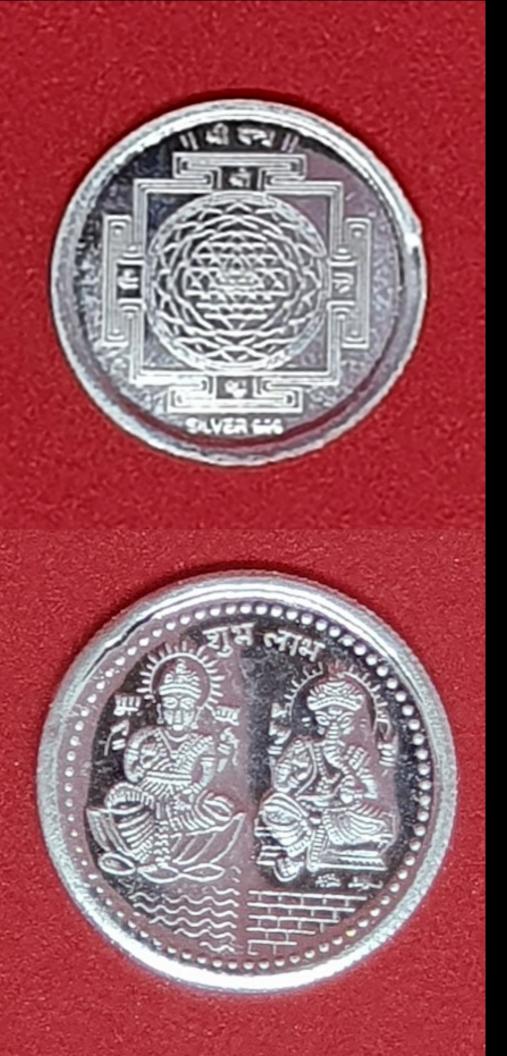

## Silver Ganesha and Laxmi Coin

\$12

Code: 57

The Prosperity Coin. With the symbol of the Shri Yantra - the sacred symbol of the **Godess of Prosperity** on one side, and embossed images of the Elephant God Ganesha (the remover of obstacles) and the **Godess of Prosperity -**Lakshmi, on the other side. These coins are respected for their symbology and reflect both material and spiritual abundance.