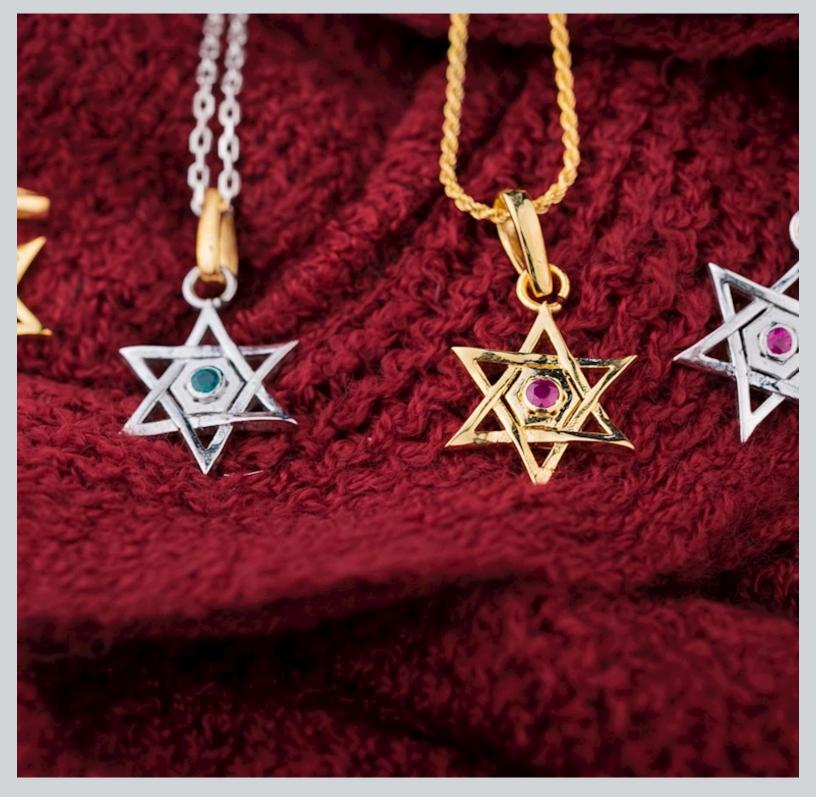

# Star of David with Gemstone

## Code: 24

Star of David, balances our upper and lower Chakras. Red, green, Blue stone options available.