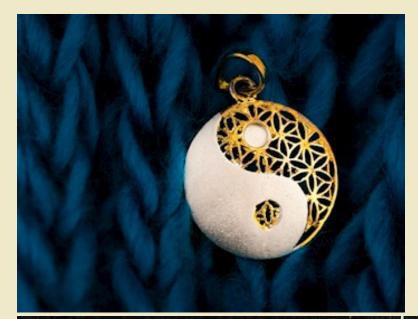

#### Yin Yang Pendant \$40

#### Code: 33

These two little circles look like two fish eyes. In general, the Yin Yang symbol is a Chinese representation of the entire celestial phenomenon.