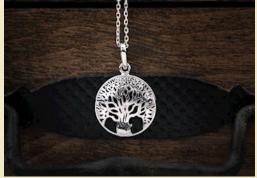

#### **Diamond Angel Earrings**

\$50

Code: 51

Beautiful angel shaped earrings, can be worn as a set with the angel pendant or

Tree of Life - Celtic

\$35 Code: 35

Symbolic of the Tree of Life ! Remembering our True nature, to be connected to our Higher selves !